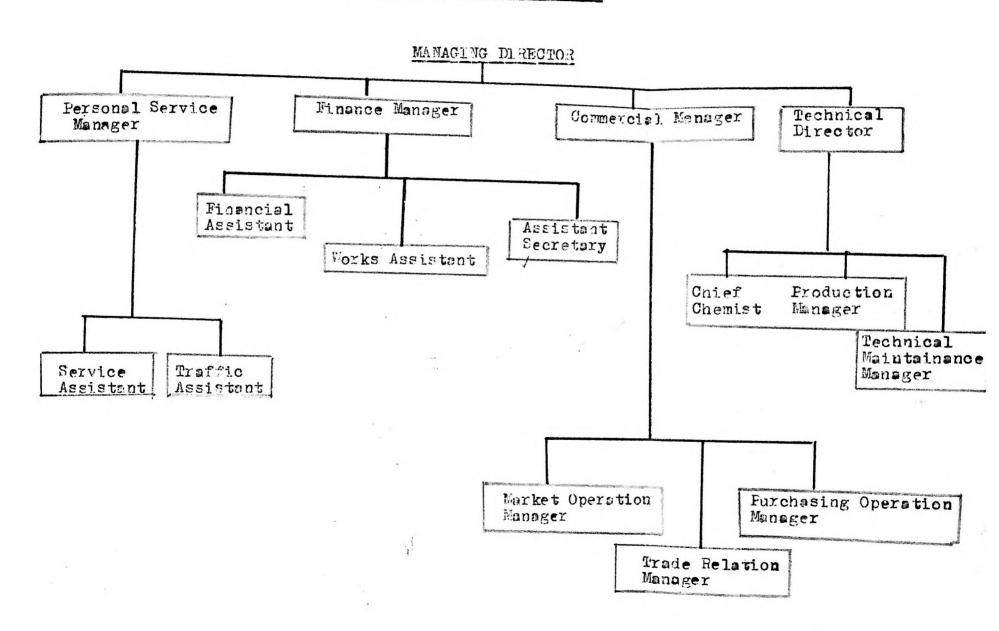

"The History of the Eastern Smelting Company Limited with particular reference to the Malayan (Malaysian ) Tin Industry from 1869 to 1966 with an emphasis between the years 1946 to 1966."

Mohamed Ismail bin Ibrahim, University Sains Malaysia, Minden - Penang.

December 1973

## ORGANISATION OF THE COMPANY



## PREFACE

This paper ( History of the Eastern Smelting Company ) was written as an assignment to fulfill the graduation requirements for students majoring in History.

When I first set about writing it, my aim was to write a History Of Syarikat Eastern Smelting. Sad to say, after scrutinising what relevent and available materials there were, I found that many important files and documents were missing. Thus, a great gap existed that I was in no position to fill.

Therefore, what I did was to collect whatever relevent materials there were, compiled them, and after having consulted the Dean, Professor Sharom Ahmat, I decided upon the present title namely:

"The History of the Malaysian Tin Industry, with particular reference to Syarikat Eastern Smelting".

Therefore, this paper, I should