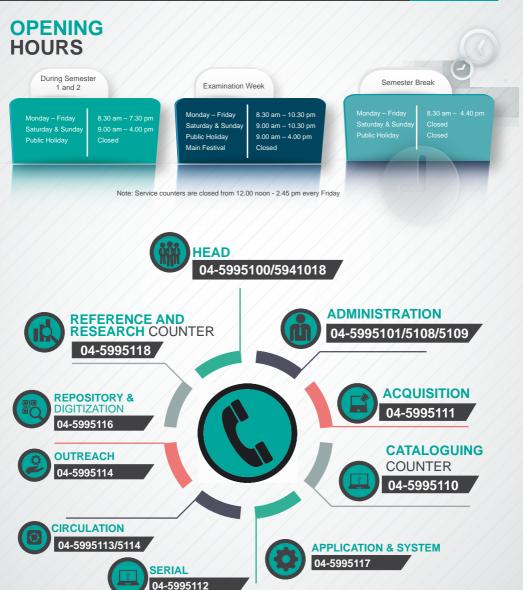

\*other library regulations could be referred in the e-guide book in the library website (www.lib.usm.my)

| <b>Opening</b><br>Hours  |        | Examination We                                       | eek                                        |        |                                         | 1     | Semester E    | Break                                        |
|--------------------------|--------|------------------------------------------------------|--------------------------------------------|--------|-----------------------------------------|-------|---------------|----------------------------------------------|
| <b>HOUIS</b>             |        |                                                      | 8.30 am – 10.3                             | 0 pm   |                                         | Mond  | av – Thursdav | 8.30 am - 4.40 pm                            |
|                          |        |                                                      | 8.30 am – 12.0<br>2.45 pm – 10.3           |        | OF /                                    | Frida | v j           | 8.30 am – 12.00 noon                         |
| During Semest<br>1 and 2 | er     | Saturday & Sunday<br>Public Holiday<br>Main Festival | 9.00 am – 10.3<br>9.00 am – 4.00<br>Closed | pm Lor | g Distance Learning<br>Intensive Course |       | day & Sunday  | 2.45 pm – 4.40 pm<br>Closed<br>Closed        |
| Monday – Thursday        | 8.30 a | am – 10.30 pm                                        | Mon                                        |        | y 8.30 am – 10.30                       |       |               |                                              |
| Friday                   |        | am – 12.00 noon<br>om – 10.30 pm                     | Frida                                      |        | 8.30 am – 12.00<br>2.45 pm – 10.30      |       |               | e counters are closed<br>oon - 2.45 pm every |
| Saturday & Sunday        |        | am – 4.00 pm                                         | Satu                                       |        | 9.00 am – 4.00 p                        |       | Friday        |                                              |
| Public Holiday           | Close  | d                                                    | Publ                                       |        | Closed                                  |       |               |                                              |